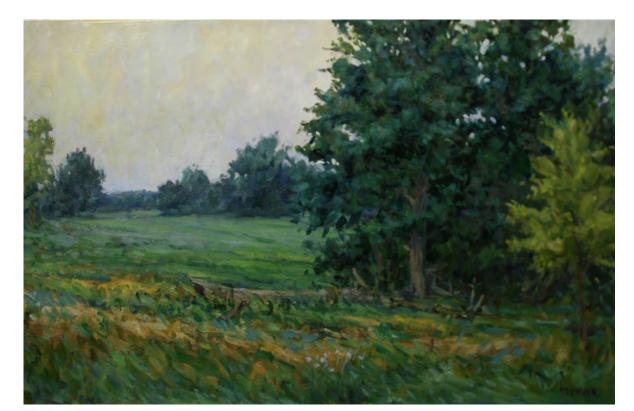

Evening, Summer Solstice, 28" x 44" By Dean Taylor Drewyer

Summer Harvest II, 22" x 28" By Ann Noel

~ Join us at the Artist Reception ~ Thursday, February 17, 2011 6:00 p.m. - 8:30 p.m.

Featuring Solo Guitarist & GW Adjunct Professor of Music, John Albertson sponsored by
Olivera Music Entertainment
www.oliveramusic.com