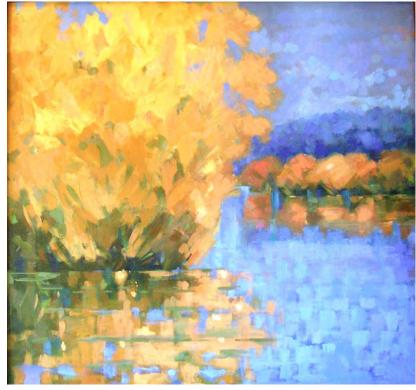

## The GW 20th Anniversary Alumní Artist Series

~ Spring 2011 Exhibit ~

Cahors Steps, 40" x 32" By Sherry Sanabria

Capitol Study, 18" x 32" By Frank Demes

*Iris*, 14" x 14" By Kurt Schwarz

Golden Shenandoah, 38" x 38" By Antonia Walker