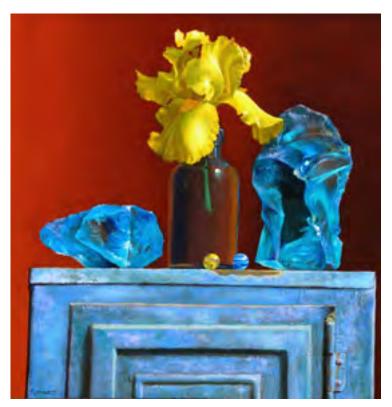

## The GW 20th Anniversary Alumní Artist Series

~ Spring 2011 Exhibit ~

Cahors Steps, 40" x 32" By Sherry Sanabria

Capitol Study, 18" x 32" By Frank Demes

*Iris*, 14" x 14" By Kurt Schwarz

Golden Shenandoah, 38" x 38" By Antonia Walker