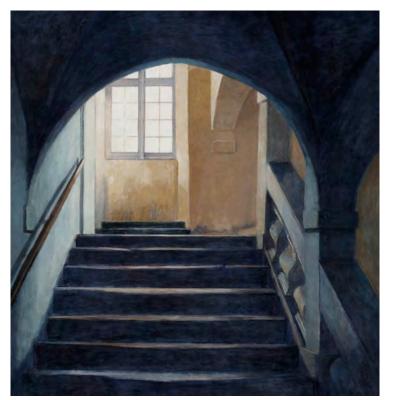

## The GW 20th Anniversary Alumní Artist Series

~ Spring 2011 Exhibit ~

Cahors Steps, 40" x 32" By Sherry Sanabria

Capitol Study, 18" x 32" By Frank Demes

*Iris*, 14" x 14" By Kurt Schwarz

Golden Shenandoah, 38" x 38" By Antonia Walker