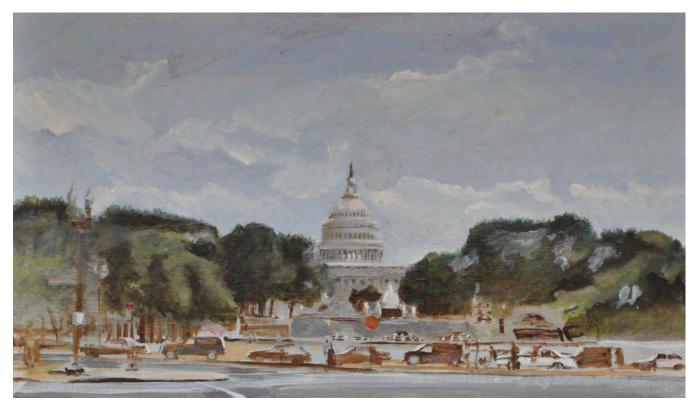

## The GW 20th Anniversary Alumní Artist Series

~ Spring 2011 Exhibit ~

Cahors Steps, 40" x 32" By Sherry Sanabria

Capitol Study, 18" x 32" By Frank Demes

*Iris*, 14" x 14" By Kurt Schwarz

Golden Shenandoah, 38" x 38" By Antonia Walker